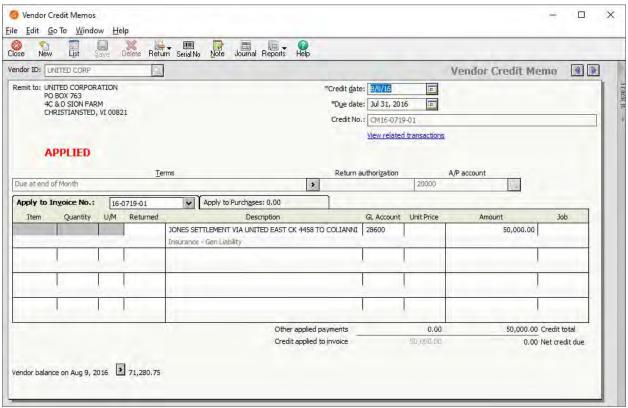

**Notary Public** 

**IN WITNESS WHEREOF,** I hereunto set my hand and official seal.

BERNARD W. LIBURD NOTARY PUBLIC-49-17 MY COMM EXR 6/6/2021

ST. CROIX, US VIRGIN ISLANDS

THIS IS A CHARGE TO THE PARTNERSHIP ON THE BOOKS OF PLAZA EAST. IT WAS AGREED BY ALL PARTIES (INCLUDING HAMEDS) TO SETTLE A LAWSUIT BY A FORMER EMPLOYEE OF PLAZA EAST WHO LOCKED HIMSELF IN A FREEZER AND INJURED HIMSELF CLIMBING OUT. IT WAS PAID BY UNITED CORPORATION AND REIMBURSED BY THE PARTNERSHIP.

### United Corporation East (Pship) General Ledger

For the Period From Jan 1, 2016 to Dec 31, 2016

| Account ID | Account Description                                | Date     | Reference                 | Jrnl           | Trans Description                    | Debit Amt | Credit Amt   | Balance    |
|------------|----------------------------------------------------|----------|---------------------------|----------------|--------------------------------------|-----------|--------------|------------|
| 10300      | Cash - Bank Op'g 8830                              | 1/1/16   | 11010101100               | <b>U</b> 11111 | Beginning Balance                    | Dobitrant | Orodit Faire | -871.05    |
| 10300      | Cash - Bank Op'g 8830                              | 12/31/16 | XJE111                    | GEN.I          | W/O P'SHIP STALE DTD O/S CK 100095   | 500.00    |              | 07 1.00    |
| 10300      | Cash - Bank Op'g 8830                              | 12/31/16 | XJE111                    |                | W/O P'SHIP STALE DTD O/S CK 100055   | 149.17    |              |            |
| 10300      | Cash - Bank Op'g 8830                              | 12/31/16 | XJE111                    |                | W/O P'SHIP STALE DTD O/S CK 100309   | 87.17     |              |            |
| 10300      | Cash - Bank Op'g 8830                              | 12/31/16 | XJE111                    |                | W/O P'SHIP STALE DTD O/S CK 63813    | 99.98     |              |            |
| 10300      | Cash - Bank Op'g 8830                              | 12/31/16 | XJE111                    |                | W/O P'SHIP STALE DTD O/S CK 99060    | 34.73     |              |            |
| 10300      | Cash - Bank Op'g 8830                              | 12/01/10 | AULIII                    | OLIVO          | Change                               | 871.05    |              | 871.05     |
| 20000      | Accounts Payable - Trade                           | 1/1/16   |                           |                | Beginning Balance                    | 07 1.00   |              | -65,294.61 |
| 20000      | Accounts Payable - Trade                           | 1/1/16   | CRA292                    | CDI            | UNITED CORPORATION - Invoice: 15-113 | 6,459.00  |              | -05,254.01 |
| 20000      | Accounts Payable - Trade                           | 1/27/16  | CRA292                    |                | UNITED CORPORATION - Invoice: CRA28  | 0,400.00  | 30,827.00    |            |
| 20000      | Accounts Payable - Trade                           | 1/27/16  | CRA292                    |                | UNITED CORPORATION - Invoice: 15-103 | 375.00    | 00,027.00    |            |
| 20000      | Accounts Payable - Trade                           | 1/27/16  | CRA292                    |                | UNITED CORPORATION - Invoice: 15-082 | 174.00    |              |            |
| 20000      | Accounts Payable - Trade                           | 1/27/16  | CRA292                    |                | UNITED CORPORATION - Invoice: 15-002 | 22,319.00 |              |            |
| 20000      | Accounts Payable - Trade                           | 1/27/16  | CRA292                    |                | UNITED CORPORATION - Invoice: 15-112 | 5.75      |              |            |
| 20000      | Accounts Payable - Trade  Accounts Payable - Trade | 1/27/16  | CRA292                    |                | UNITED CORPORATION - Invoice: 15-122 | 26,149.07 |              |            |
| 20000      | Accounts Payable - Trade  Accounts Payable - Trade | 1/27/16  | CRA292                    |                | UNITED CORPORATION - Invoice: 15-121 | 54.89     |              |            |
| 20000      | Accounts Payable - Trade  Accounts Payable - Trade | 1/27/16  | CRA292                    |                | UNITED CORPORATION - Invoice: 15-121 | 27,898.75 |              |            |
| 20000      | Accounts Payable - Trade  Accounts Payable - Trade | 1/27/16  | CRA292                    |                | UNITED CORPORATION - Invoice: 15-123 | 12,686.15 |              |            |
| 20000      |                                                    |          | 16-0131-01                | PJ             | UNITED CORPORATION - INVOICE: 15-123 | 12,000.13 | 24.055.00    |            |
|            | Accounts Payable - Trade                           | 1/31/16  |                           | PJ             |                                      |           | 24,055.00    |            |
| 20000      | Accounts Payable - Trade                           | 1/31/16  | 16-0131-02<br>16-0216-01` |                | UNITED CORPORATION                   |           | 8,774.00     |            |
| 20000      | Accounts Payable - Trade                           | 2/16/16  |                           | PJ<br>PJ       | UNITED CORPORATION                   |           | 317.99       |            |
| 20000      | Accounts Payable - Trade                           | 2/16/16  | 16-0216-02                |                | UNITED CORPORATION                   |           | 982.68       |            |
| 20000      | Accounts Payable - Trade                           | 2/29/16  | 16-0229-01                | PJ             | UNITED CORPORATION                   |           | 23,698.00    |            |
| 20000      | Accounts Payable - Trade                           | 2/29/16  | 16-0229-02                | PJ             | UNITED CORPORATION                   | 24.055.00 | 8,732.00     |            |
| 20000      | Accounts Payable - Trade                           | 3/9/16   | 297                       |                | UNITED CORPORATION - Invoice: 16-013 | 24,055.00 |              |            |
| 20000      | Accounts Payable - Trade                           | 3/9/16   | 297                       |                | UNITED CORPORATION - Invoice: 16-022 | 8,732.00  |              |            |
| 20000      | Accounts Payable - Trade                           | 3/9/16   | 297                       |                | UNITED CORPORATION - Invoice: 16-022 | 23,698.00 |              |            |
| 20000      | Accounts Payable - Trade                           | 3/9/16   | 297                       |                | UNITED CORPORATION - Invoice: 16-021 | 317.99    |              |            |
| 20000      | Accounts Payable - Trade                           | 3/9/16   | 297                       |                | UNITED CORPORATION - Invoice: 16-021 | 982.68    |              |            |
| 20000      | Accounts Payable - Trade                           | 3/9/16   | 297                       |                | UNITED CORPORATION - Invoice: 16-013 | 8,774.00  | 00 000 75    |            |
| 20000      | Accounts Payable - Trade                           | 3/31/16  | 16-0331-01                | PJ             | UNITED CORPORATION                   |           | 29,603.75    |            |
| 20000      | Accounts Payable - Trade                           | 3/31/16  | 16-0331-02                | PJ             | UNITED CORPORATION                   |           | 8,717.00     |            |
| 20000      | Accounts Payable - Trade                           | 3/31/16  | 16-0331-03                | PJ             | UNITED CORPORATION                   |           | 3,000.00     |            |
| 20000      | Accounts Payable - Trade                           | 4/1/16   | 302                       |                | UNITED CORPORATION - Invoice: 16-033 | 29,603.75 |              |            |
| 20000      | Accounts Payable - Trade                           | 4/1/16   | 302                       |                | UNITED CORPORATION - Invoice: 16-033 | 3,000.00  |              |            |
| 20000      | Accounts Payable - Trade                           | 4/1/16   | 302                       |                | UNITED CORPORATION - Invoice: 16-033 | 8,717.00  |              |            |
| 20000      | Accounts Payable - Trade                           | 4/1/16   | FUTA2013                  | PJ             | INTERNAL REVENUE SERVICE             |           | 74,779.10    |            |
| 20000      | Accounts Payable - Trade                           | 4/15/16  | 16-0415-01                | PJ             | UNITED CORPORATION                   |           | 50.00        |            |
| 20000      | Accounts Payable - Trade                           | 4/18/16  | 16-0418-01                | PJ             | UNITED CORPORATION                   |           | 260.00       |            |
| 20000      | Accounts Payable - Trade                           | 4/22/16  | 16-0422-01                | PJ             | UNITED CORPORATION                   | 1,246.21  |              |            |
| 20000      | Accounts Payable - Trade                           | 4/30/16  | 16-0430-01                | PJ             | UNITED CORPORATION                   |           | 23,683.00    |            |
| 20000      | Accounts Payable - Trade                           | 4/30/16  | 16-0430-02                | PJ             | UNITED CORPORATION                   |           | 8,612.00     |            |
| 20000      | Accounts Payable - Trade                           | 4/30/16  | 16-0430-03                | PJ             | UNITED CORPORATION                   |           | 1,000.00     |            |
| 20000      | Accounts Payable - Trade                           | 5/31/16  | 16-0531-01                | PJ             | UNITED CORPORATION                   |           | 23,683.00    |            |
| 20000      | Accounts Payable - Trade                           | 5/31/16  | 16-0531-02                | PJ             | UNITED CORPORATION                   |           | 8,612.00     |            |
| 20000      | Accounts Payable - Trade                           | 5/31/16  | 16-0531-03                | PJ             | UNITED CORPORATION                   |           | 1,000.00     |            |
| 20000      | Accounts Payable - Trade                           | 6/10/16  | CRA312CM                  | PJ             | UNITED CORPORATION                   | 65,653.79 |              |            |
| 20000      | Accounts Payable - Trade                           | 6/10/16  | CRA312                    |                | UNITED CORPORATION - Invoice: 16-043 | 1,000.00  |              |            |
| 20000      | Accounts Payable - Trade                           | 6/10/16  | CRA312                    |                | UNITED CORPORATION - Invoice: 16-041 | 260.00    |              |            |
| 20000      | Accounts Payable - Trade                           | 6/10/16  | CRA312                    |                | UNITED CORPORATION - Invoice: 16-041 | 50.00     |              |            |
| 20000      | Accounts Payable - Trade                           | 6/10/16  | CRA312                    |                | UNITED CORPORATION - Invoice: 16-042 |           | 1,246.21     |            |
| 20000      | Accounts Payable - Trade                           | 6/10/16  | CRA312                    |                | UNITED CORPORATION - Invoice: CRA3'  |           | 65,653.79    |            |
| 20000      | Accounts Payable - Trade                           | 6/10/16  | CRA312                    |                | UNITED CORPORATION - Invoice: 16-053 | 8,612.00  |              |            |
| 20000      | Accounts Payable - Trade                           | 6/10/16  | CRA312                    |                | UNITED CORPORATION - Invoice: 16-053 | 1,000.00  |              |            |
| 20000      | Accounts Payable - Trade                           | 6/10/16  | CRA312                    |                | UNITED CORPORATION - Invoice: 16-053 | 23,683.00 |              |            |
| 20000      | Accounts Payable - Trade                           | 6/10/16  | CRA312                    |                | UNITED CORPORATION - Invoice: 16-043 | 23,683.00 |              |            |
| 20000      | Accounts Payable - Trade                           | 6/10/16  | CRA312                    | CDJ            | UNITED CORPORATION - Invoice: 16-043 | 8,612.00  |              |            |
| 20000      | Accounts Payable - Trade                           | 6/10/16  | CRA315CM                  | PJ             | UNITED CORPORATION                   | 500.00    |              |            |
| 20000      | Accounts Payable - Trade                           | 6/30/16  | 16-0630-01                | PJ             | UNITED CORPORATION                   |           | 28,084.75    |            |
| 20000      | Accounts Payable - Trade                           | 6/30/16  | 16-0630-02                | PJ             | UNITED CORPORATION                   |           | 10,765.00    |            |
| 20000      | Accounts Payable - Trade                           | 6/30/16  | 16-0630-03                | PJ             | UNITED CORPORATION                   |           | 1,000.00     |            |
| 20000      | Accounts Payable - Trade                           | 7/19/16  | 16-0719-01                | PJ             | UNITED CORPORATION                   |           | 50,000.00    |            |
| 20000      | Accounts Payable - Trade                           | 7/31/16  | 16-0731-01                | PJ             | UNITED CORPORATION                   |           | 22,319.00    |            |
| 20000      | Accounts Payable - Trade                           | 7/31/16  | 16-0731-02                | PJ             | UNITED CORPORATION                   |           | 8,612.00     |            |
| 20000      | Accounts Payable - Trade                           | 7/31/16  | 16-0731-03                | PJ             | UNITED CORPORATION                   |           | 1,000.00     |            |
| 20000      | Accounts Payable - Trade                           | 8/9/16   | CM16-0719-01              | PJ             | UNITED CORPORATION                   | 50,000.00 |              |            |
| 20000      | Accounts Payable - Trade                           | 8/12/16  | 321CM                     | PJ             | UNITED CORPORATION                   | 71,280.75 |              |            |
| 20000      | Accounts Payable - Trade                           | 8/12/16  | CRA321                    | CDJ            | UNITED CORPORATION - Invoice: 16-063 | 28,084.75 |              |            |
| 20000      | Accounts Payable - Trade                           | 8/12/16  | CRA321                    | CDJ            | UNITED CORPORATION - Invoice: 16-073 | 1,000.00  |              |            |
| 20000      | Accounts Payable - Trade                           | 8/12/16  | CRA321                    | CDJ            | UNITED CORPORATION - Invoice: 16-073 | 8,612.00  |              |            |
| 20000      | Accounts Payable - Trade                           | 8/12/16  | CRA321                    | CDJ            | UNITED CORPORATION - Invoice: 16-073 | 22,319.00 |              |            |
| 20000      | Accounts Payable - Trade                           | 8/12/16  | CRA321                    | CDJ            | UNITED CORPORATION - Invoice: 16-063 | 1,000.00  |              |            |
| 20000      | Accounts Payable - Trade                           | 8/12/16  | CRA321                    | CDJ            | UNITED CORPORATION - Invoice: CRA3'  |           | 500.00       |            |
|            |                                                    |          |                           |                |                                      |           |              |            |